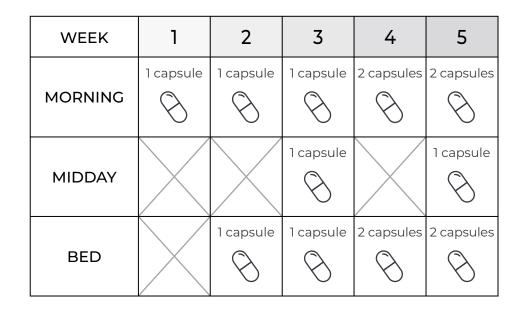

### Administration Instructions

- 1. Place capsule(s) in mouth and swallow.
- 2. Reassess if desired symptom control has been achieved, noting CBD can take up to a week for full effect. If the answer's no, continue to titrate as per dosing table.
- **3**. Once desired symptom control has been achieved, you've found your dosing regimen. Maintain your minimum effective dose.
- 4. Record your optimal dose in dosing diary.
- 1. Start Low and Go Slow.
- 2. When your symptoms have been controlled, STOP increasing your dose. Maintain this effective dose as required.
- 3. The goal is to find the minimum effective dose.

#### STARTING DOSE: 1 Capsule

Gradually increase dose until symptoms are improved or controlled. Stop or decrease if side effects occur. Do not take more than the maximum written on the prescription label.

Max = 300mg/day or as directed by your prescriber.